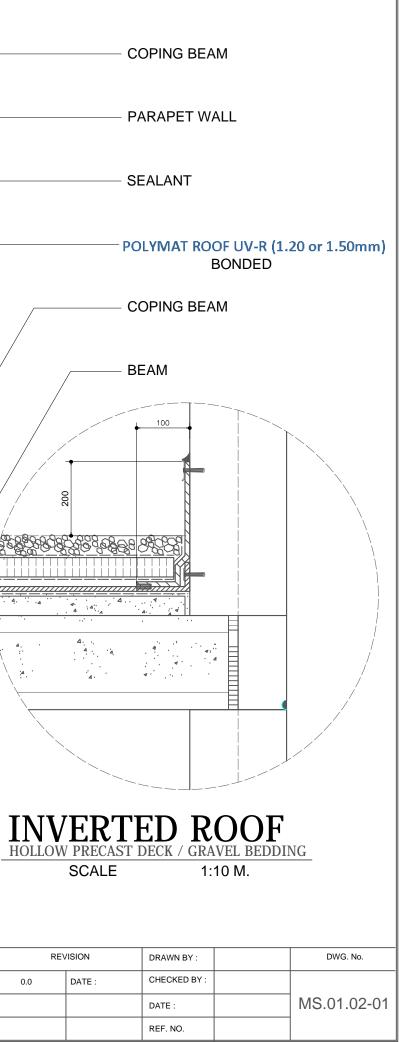

## POLYMAT ROOF q **TERMINATION BAR** SCREWED ON SUBSTRATES GRAVEL BED BALLAST, LOOSE 16/32mm PROTECTION/FILTRATION LAYER(GEOTEXTILE $\approx$ 140g/m2) 100 THERMAL INSULATION @1200mm (BITUTHERM XPS BOARD \*50-150MM) SEPARATION LAYER (GEOTEXTILE 120-140g/m2) ARIESAVE. POLYMAT ROOF NON UV-R (1.20 or 1.50mm) PROTECTION LAYER (GEOTEXTILE $\approx$ 140g/m2) LIGHT WEIGHT CONCRETE IN SLOPE > 1% 168996 ROOF DECK FINISH LEVEL 4. . . # × . • . 4 ..... **ROOF SLAB** HOT AIR WELD INSIDE OUTSIDE FASTENING STRIP THIS DRAWING IS FOR ILLUSTRATIVE PURPOSES ONLY OF PROFILES SHOWN IN OUR OFFICIAL CATALOGUE. ALL PROFILES MUST BE VERIFIED AND APPROVED BY THE AUTHORIZED REPRESENTATIVE OF BITUMAT BEFORE ANY ACTION IS TAKEN. DRAWING TITLE **UMAT COMPANY LIMITED** REMARKS ВІ POLYMAT INVERTED ROOF WITH P.O. Box 7487, Dammam 31462, Kingdom of Saudi Arabia Tel. No. (+966-13) 8121210 / 8121213 0.0 **BITUTHERM XPS**